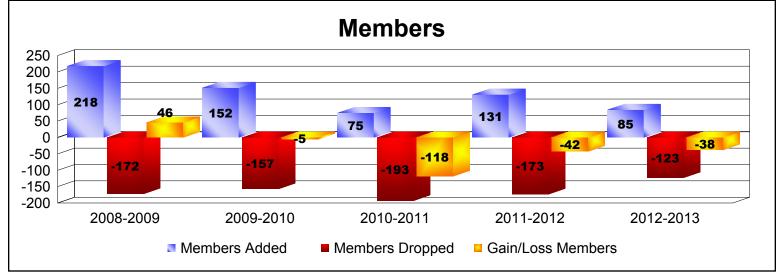

District 7 N

As of June 2013 Cumulative

| Year      | New<br>Clubs | Dropped<br>Clubs | Gain/<br>Loss<br>Clubs | New<br>Members | Charter<br>Members | Reinstate<br>Members | Transfer<br>Members | Total<br>Member<br>Added | Total<br>Members<br>Dropped | Gain/<br>Loss<br>Members |
|-----------|--------------|------------------|------------------------|----------------|--------------------|----------------------|---------------------|--------------------------|-----------------------------|--------------------------|
| 2008-2009 | 3            | -3               | 0                      | 100            | 109                | 8                    | 1                   | 218                      | -172                        | 46                       |
| 2009-2010 | 2            | 0                | 2                      | 79             | 62                 | 3                    | 8                   | 152                      | -157                        | -5                       |
| 2010-2011 | 0            | -2               | -2                     | 68             | 0                  | 5                    | 2                   | 75                       | -193                        | -118                     |
| 2011-2012 | 0            | -5               | -5                     | 107            | 0                  | 22                   | 2                   | 131                      | -173                        | -42                      |
| 2012-2013 | 1            | -1               | 0                      | 53             | 25                 | 3                    | 4                   | 85                       | -123                        | -38                      |
| Average   | 1            | -2               | -1                     | 81             | 39                 | 8                    | 3                   | 132                      | -164                        | -31                      |