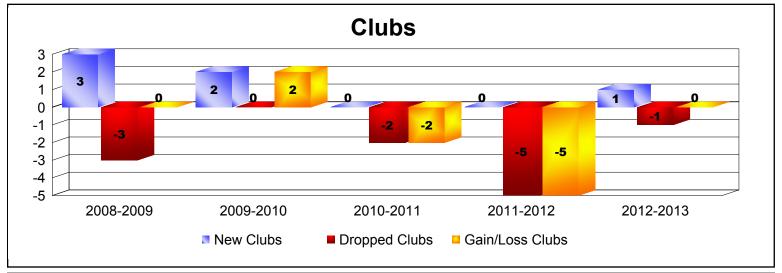

District 7 N

As of June 2013 Cumulative

| Year      | New<br>Clubs | Dropped<br>Clubs | Gain/<br>Loss<br>Clubs | New<br>Members | Charter<br>Members | Reinstate<br>Members | Transfer<br>Members | Total<br>Member<br>Added | Total<br>Members<br>Dropped | Gain/<br>Loss<br>Members |
|-----------|--------------|------------------|------------------------|----------------|--------------------|----------------------|---------------------|--------------------------|-----------------------------|--------------------------|
| 2008-2009 | 3            | -3               | 0                      | 100            | 109                | 8                    | 1                   | 218                      | -172                        | 46                       |
| 2009-2010 | 2            | 0                | 2                      | 79             | 62                 | 3                    | 8                   | 152                      | -157                        | -5                       |
| 2010-2011 | 0            | -2               | -2                     | 68             | 0                  | 5                    | 2                   | 75                       | -193                        | -118                     |
| 2011-2012 | 0            | -5               | -5                     | 107            | 0                  | 22                   | 2                   | 131                      | -173                        | -42                      |
| 2012-2013 | 1            | -1               | 0                      | 53             | 25                 | 3                    | 4                   | 85                       | -123                        | -38                      |
| Average   | 1            | -2               | -1                     | 81             | 39                 | 8                    | 3                   | 132                      | -164                        | -31                      |